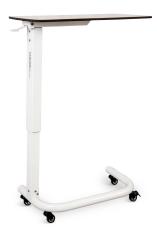

## Technical parameters

External size (LxWxH)

800×395×855-1155mm

#### Material

Powder coated steel base, powder coated steel column.

## Height Adjustment

Height adjustment by gas spring, used single-handed according to the convenience of the user.

#### Table Top

Table top is made of phenolic resin laminate with PVC cover.

#### Casters

Easy to install, more stable and firmer High quality medical caster, 1.5 inch /2 inch mute wheel.