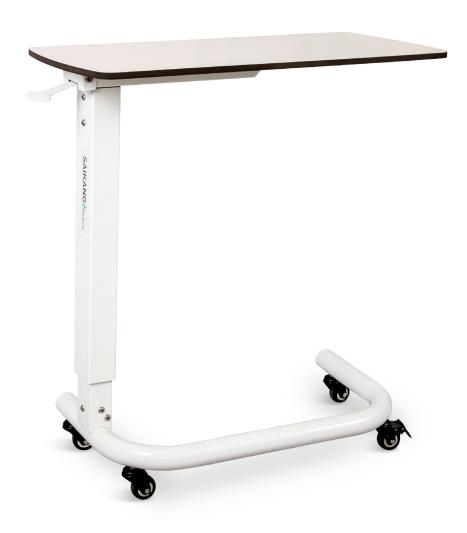

# SKH046-11

**OVERBED TABLE** 

SAIKANG/Medical

## Technical parameters

External size (LxWxH)

800×395×855-1155mm

#### Material

Powder coated steel base, powder coated steel column.

#### Table Top

Table top is made of phenolic resin laminate with PVC cover.

#### Casters

Easy to install, more stable and firmer High quality medical caster, 1.5 inch /2 inch mute wheel.