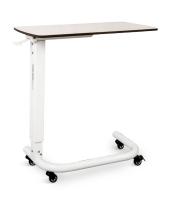

# SKH046-11

**OVERBED TABLE** 

SAIKANG/Medical

## Technical parameters

External size (LxWxH)

800×395×855-1155mm

## Height Adjustment

Height adjustment by gas spring, used single-handed according to the convenience of the user.