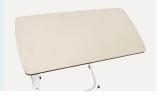

# SKH046-11

**OVERBED TABLE** 



SAIKANG/Medical



## SKH046-11

## FEATURES AND HIGHLIGHTS

## Technical parameters

External size (LxWxH)

800×395×855-1155mm



## Technical configuration

| Air Spring for Height Adjustment | 1pc |
|----------------------------------|-----|
| ☑ Phenolic Resin Table Top       | 1pc |

#### Material

Powder coated steel base, powder coated steel column.



## Height Adjustment

Height adjustment by gas spring, used single-handed according to the convenience of the user.



#### **Matching Design**

It can be used with the bedside table, which is easy to disassemble. The combination of dining table and cabinet functions can serve two purposes and save space.



#### Table Top

Table top is made of phenolic resin laminate with PVC cover.



#### Casters

Easy to install, more stable and firmer High quality medical caster, 1.5 inch /2 inch mute wheel.