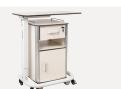

#### **Matching Design**

It can be used with the bedside table, which is easy to disassemble. The combination of dining table and cabinet functions can serve two purposes and save space.