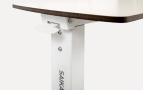

## Height Adjustment

Height adjustment by gas spring, used single-handed according to the convenience of the user.