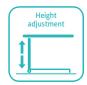

## Height Adjustment

Height adjustment by gas spring, used single-handed according to the convenience of the user.