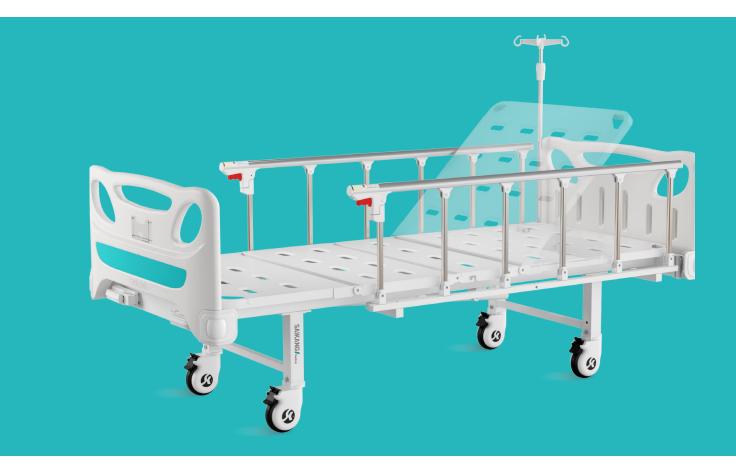

### Technical configuration

| ✓ Manual Cranks               | 2pcs |
|-------------------------------|------|
| ✓ 5" Covered Castors          | 4pcs |
| ☑ Foldable Side Rail          | 1set |
| ☑ ABS Bed Ends with Safe Lock | 1set |
| ☑ IV Pole                     | 1set |
| ☑ IV Pole Prevision           | 4pcs |
| ✓ Drainage Hook               | 2pcs |
| ☑ Mattress Holder             | 2pcs |

#### **Head & foot board**

The head and foot boards feature "integrated protective corners" with hollow design, which are combined with barrel-type bumper wheels that have a diameter of 60mm.

This design not only minimizes the overall space occupied by the bed but also provides protection.

Additionally, the head and foot boards are effortless to disassemble and clean.