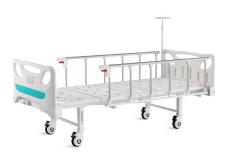

#### Technical parameters

| <ul><li>External size (LxW):</li></ul> | 2115x980 mm  |
|----------------------------------------|--------------|
| Mattress platform:                     | 1925x820 mm  |
| Safe working load:                     | 200 kg       |
| Height adjustment:                     | 490mm        |
| Back-rest adjustment:                  | 0-75° (±10°) |
| Knee-rest adjustment:                  | 0-40° (±10°) |

### Technical configuration

| ✓ Manual Cranks               | 2pcs |
|-------------------------------|------|
| ✓ 5" Covered Castors          | 4pcs |
| ☑ Foldable Side Rail          | 1set |
| ☑ ABS Bed Ends with Safe Lock | 1set |
| ☑ IV Pole                     | 1set |
| ☑ IV Pole Prevision           | 4pcs |
| ✓ Drainage Hook               | 2pcs |
| ☑ Mattress Holder             | 2pcs |