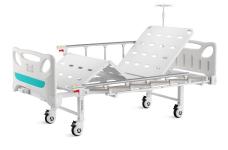

## FEATURES AND HIGHLIGHTS

#### Technical parameters

| <ul><li>External size (LxW):</li></ul> | 2115x980 mm  |
|----------------------------------------|--------------|
| Mattress platform:                     | 1925x820 mm  |
| Safe working load:                     | 200 kg       |
| Height adjustment:                     | 490mm        |
| Back-rest adjustment:                  | 0-75° (±10°) |
| Knee-rest adjustment:                  | 0-40° (±10°) |

### Technical configuration

| ✓ Manual Cranks               | 2pcs |
|-------------------------------|------|
| ✓ 5" Covered Castors          | 4pcs |
| ☑ Foldable Side Rail          | 1set |
| ☑ ABS Bed Ends with Safe Lock | 1set |
| ☑ IV Pole                     | 1set |
| ☑ IV Pole Prevision           | 4pcs |
| ✓ Drainage Hook               | 2pcs |
| ☑ Mattress Holder             | 2pcs |