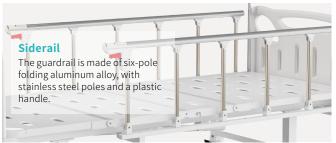

### Technical configuration

| ✓ Manual Cranks               | 2pcs |
|-------------------------------|------|
| ✓ 5" Covered Castors          | 4pcs |
| ☑ Foldable Side Rail          | 1set |
| ☑ ABS Bed Ends with Safe Lock | 1set |
| ☑ IV Pole                     | 1set |
| ☑ IV Pole Prevision           | 4pcs |
| ✓ Drainage Hook               | 2pcs |
| ☑ Mattress Holder             | 2pcs |