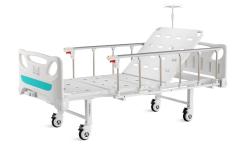

## FEATURES AND HIGHLIGHTS

#### Technical parameters

| <ul><li>External size (LxW):</li></ul> | 2115x980 mm  |
|----------------------------------------|--------------|
| Mattress platform:                     | 1925x820 mm  |
| Safe working load:                     | 200 kg       |
| Height adjustment:                     | 490mm        |
| Back-rest adjustment:                  | 0-75° (±10°) |
| Knee-rest adjustment:                  | 0-40° (±10°) |

### Technical configuration

| ✓ Manual Cranks               | 2pcs |
|-------------------------------|------|
| ✓ 5" Covered Castors          | 4pcs |
| ☑ Foldable Side Rail          | 1set |
| ☑ ABS Bed Ends with Safe Lock | 1set |
| ☑ IV Pole                     | 1set |
| ☑ IV Pole Prevision           | 4pcs |
| ✓ Drainage Hook               | 2pcs |
| ☑ Mattress Holder             | 2pcs |