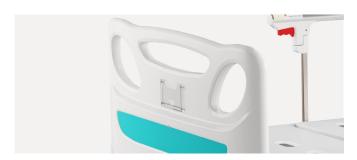

#### Design

practical. The head and foot boards feature The delogant shape. The a beautiful and elegant shape. The use of a hollow protective wrap angle, combined with a barreltype bumper, makes the product instantly recognizable.

#### **Head & foot board**

The head and foot boards feature "integrated protective corners" with hollow design, which are combined with barrel-type bumper wheels that have a diameter of 60mm.

This design not only minimizes the overall space occupied by the bed but also provides protection.

Additionally, the head and foot boards are effortless to disassemble and clean.