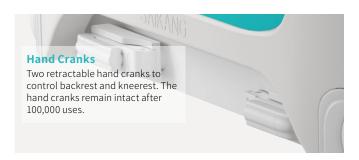

### Technical configuration

| ✓ Manual Cranks               | 2pcs |
|-------------------------------|------|
| ✓ 5" Covered Castors          | 4pcs |
| ☑ Foldable Side Rail          | 1set |
| ☑ ABS Bed Ends with Safe Lock | 1set |
| ☑ IV Pole                     | 1set |
| ☑ IV Pole Prevision           | 4pcs |
| ✓ Drainage Hook               | 2pcs |
| ☑ Mattress Holder             | 2pcs |