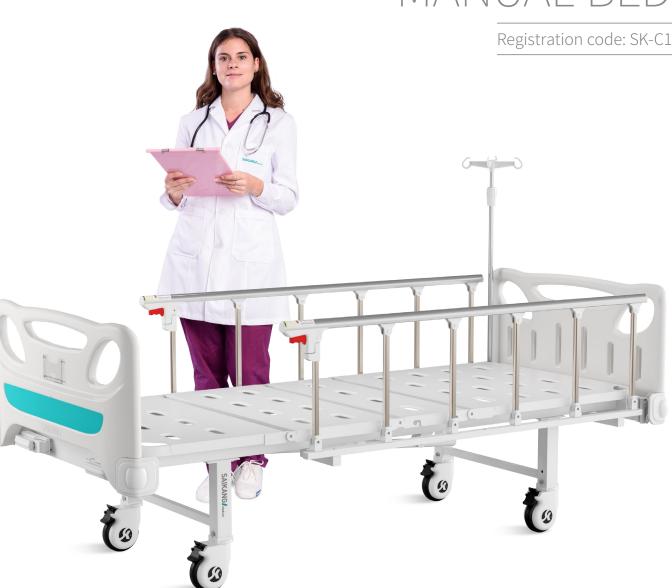

#### Technical parameters

| <ul><li>External size (LxW):</li></ul> | 2115x980 mm  |
|----------------------------------------|--------------|
| Mattress platform:                     | 1925x820 mm  |
| Safe working load:                     | 200 kg       |
| Height adjustment:                     | 490mm        |
| Back-rest adjustment:                  | 0-75° (±10°) |
| Knee-rest adjustment:                  | 0-40° (±10°) |

### Technical configuration

| ✓ Manual Cranks               | 2pcs |
|-------------------------------|------|
| ✓ 5" Covered Castors          | 4pcs |
| ☑ Foldable Side Rail          | 1set |
| ☑ ABS Bed Ends with Safe Lock | 1set |
| ☑ IV Pole                     | 1set |
| ☑ IV Pole Prevision           | 4pcs |
| ✓ Drainage Hook               | 2pcs |
| ☑ Mattress Holder             | 2pcs |