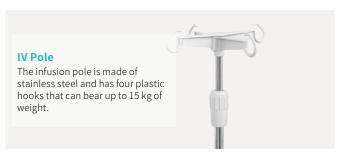

### Technical configuration

| ✓ Manual Cranks               | 2pcs |
|-------------------------------|------|
| ✓ 5" Covered Castors          | 4pcs |
| ☑ Foldable Side Rail          | 1set |
| ☑ ABS Bed Ends with Safe Lock | 1set |
| ☑ IV Pole                     | 1set |
| ☑ IV Pole Prevision           | 4pcs |
| ✓ Drainage Hook               | 2pcs |
| ☑ Mattress Holder             | 2pcs |