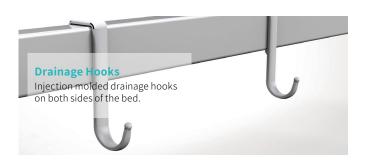

### Technical configuration

| ✓ Manual Cranks               | 2pcs |
|-------------------------------|------|
| ✓ 5" Covered Castors          | 4pcs |
| ☑ Foldable Side Rail          | 1set |
| ☑ ABS Bed Ends with Safe Lock | 1set |
| ☑ IV Pole                     | 1set |
| ☑ IV Pole Prevision           | 4pcs |
| ✓ Drainage Hook               | 2pcs |
| ☑ Mattress Holder             | 2pcs |