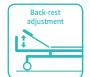

#### Technical parameters

| <ul><li>External size (LxW):</li></ul> | 2115x980 mm  |
|----------------------------------------|--------------|
| Mattress platform:                     | 1925x820 mm  |
| Safe working load:                     | 200 kg       |
| Height adjustment:                     | 490mm        |
| Back-rest adjustment:                  | 0-75° (±10°) |
| Knee-rest adjustment:                  | 0-40° (±10°) |

Safe working load

 $200_{\mathsf{kg}}$ 

Back-rest adjustment

75°

Knee-rest adjustment

40°