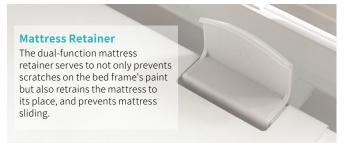

### Technical configuration

| ✓ Manual Cranks               | 2pcs |
|-------------------------------|------|
| ✓ 5" Covered Castors          | 4pcs |
| ☑ Foldable Side Rail          | 1set |
| ☑ ABS Bed Ends with Safe Lock | 1set |
| ☑ IV Pole                     | 1set |
| ☑ IV Pole Prevision           | 4pcs |
| ✓ Drainage Hook               | 2pcs |
| ☑ Mattress Holder             | 2pcs |