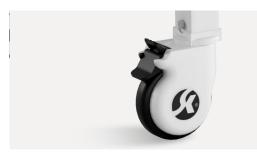

#### **Castors**

5" covered casters.

PR material, walks 30KM with no wear and tear. Precision-designed antiwinding shell with no screws.

Pass Dynamic test: withstand a weight of 120kg, walk 30KM, and pass through 500 obstacles without any deformation or damage.