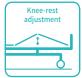

#### Technical parameters

| <ul><li>External size (LxW):</li></ul> | 2115x980 mm  |
|----------------------------------------|--------------|
| Mattress platform:                     | 1925x820 mm  |
| Safe working load:                     | 200 kg       |
| Height adjustment:                     | 490mm        |
| Back-rest adjustment:                  | 0-75° (±10°) |
| Knee-rest adjustment:                  | 0-40° (±10°) |

Safe working load

 $200_{\mathsf{kg}}$ 

Back-rest adjustment

75°

Knee-rest adjustment

40°