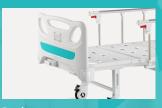

## FEATURES AND HIGHLIGHTS

#### Technical parameters

| <ul><li>External size (LxW):</li></ul> | 2115x980 mm  |
|----------------------------------------|--------------|
| Mattress platform:                     | 1925x820 mm  |
| Safe working load:                     | 200 kg       |
| Height adjustment:                     | 490mm        |
| Back-rest adjustment:                  | 0-75° (±10°) |
| Knee-rest adjustment:                  | 0-40° (±10°) |

### Technical configuration

| ✓ Manual Cranks               | 2pcs |
|-------------------------------|------|
| ✓ 5" Covered Castors          | 4pcs |
| ☑ Foldable Side Rail          | 1set |
| ☑ ABS Bed Ends with Safe Lock | 1set |
| ☑ IV Pole                     | 1set |
| ☑ IV Pole Prevision           | 4pcs |
| ✓ Drainage Hook               | 2pcs |
| ☑ Mattress Holder             | 2pcs |