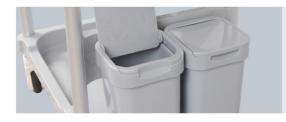

## **WHEELS**

TPR tire no worn out after running 30KM, Save anti-winding hard shell, United forming without bolts Pass Dynamic test: Bearing 120kg run 30KM and pass obstacles 500time

TRASH CAN

Two ABS trash cans with lid