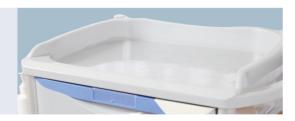

# TABLE-BOARD

ABS upper top with extended up thin rims on three sides, Surface with transparent soft glass