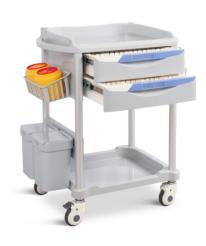

# TABLE-BOARD

ABS upper top with extended up thin rims on three sides, Surface with transparent soft glass

### **MATERIAL**

Steel and aluminum structure inside, ABS and antibacterial materials outside, easy to clean.

With ABS inserts inside, which can be separated freely as required.

### **DEBRIS BASKET**

With three debris baskets on both sides. One side is for two sharp containers and another side is for sanitizer

## **WHEELS**

TPR tire no worn out after running 30KM, Save anti-winding hard shell, United forming without bolts Pass Dynamic test: Bearing 120kg run 30KM and pass obstacles 500time

TRASH CAN

Two ABS trash cans with lid