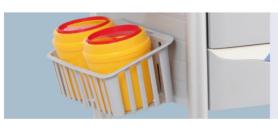

### **DEBRIS BASKET**

With three debris baskets on both sides. One side is for two sharp containers and another side is for sanitizer