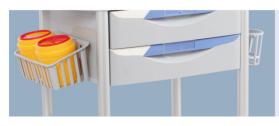

### **DEBRIS BASKET**

With three debris baskets on both sides. One side is for two sharp containers and another side is for sanitizer