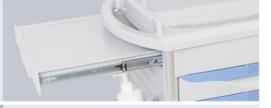

#### DRAWER

Drawer insize big & deeper! Centralized lock, Inner with partitions can be well organized