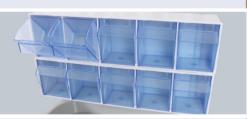

# SK-AT75077A2

Anesthesia Trolley



LEADING BRAND OF CHINA MEDICAL FURNITURE Stock Code: 870098

## **QUALITY CONTROL**



#### DRAWER

Drawer insize big & deeper! Centralized lock, Inner with partitions can be well organized

### EXTENDABLE WORKTOP

Laterally extendable worktop





With a sharp container at one side

SHARP CONTAINER

TRASH CAN Two different color ABS trash cans with one lid, the lid controlled by foot pedal with damping function









ANESTHESIA BOX With five pcs Anesthesia box each line, In total two lines



#### WHEELS

TPR tire no worn out after running 30KM, save anti-winding hard shell, united forming without bolts Pass dynamic test: Bearing 120kg run 30KM and pass obstacles 500times