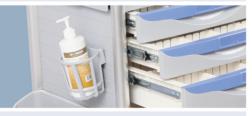

#### DRAWER

Drawer insize big & deeper! Centralized lock, Inner with partitions can be well organized