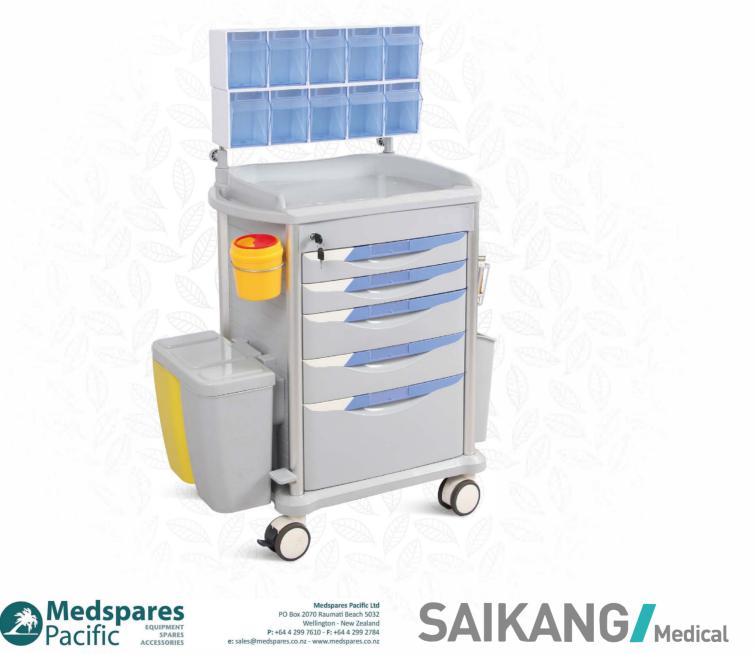

# SK-AT75077A2

Anesthesia Trolley

LEADING BRAND OF CHINA MEDICAL FURNITURE Stock Code: 870098

#### DRAWER

Drawer insize big & deeper! Centralized lock, Inner with partitions can be well organized

### EXTENDABLE WORKTOP

Laterally extendable worktop

With a sharp container at one side

SHARP CONTAINER

TRASH CAN Two different color ABS trash cans with one lid, the lid controlled by foot pedal with damping function

ANESTHESIA BOX With five pcs Anesthesia box each line, In total two lines