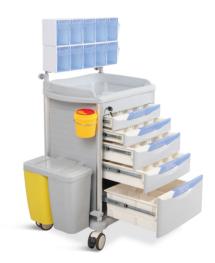

#### DRAWER

Drawer insize big & deeper! Centralized lock, Inner with partitions can be well organized

### EXTENDABLE WORKTOP

Laterally extendable worktop

With a sharp container at one side

SHARP CONTAINER

TRASH CAN Two different color ABS trash cans with one lid, the lid controlled by foot pedal with damping function

ANESTHESIA BOX With five pcs Anesthesia box each line, In total two lines