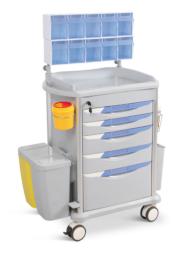

#### DRAWER

Drawer insize big & deeper! Centralized lock, Inner with partitions can be well organized

### EXTENDABLE WORKTOP

Laterally extendable worktop

With a sharp container at one side

SHARP CONTAINER

TRASH CAN Two different color ABS trash cans with one lid, the lid controlled by foot pedal with damping function

ANESTHESIA BOX With five pcs Anesthesia box each line, In total two lines