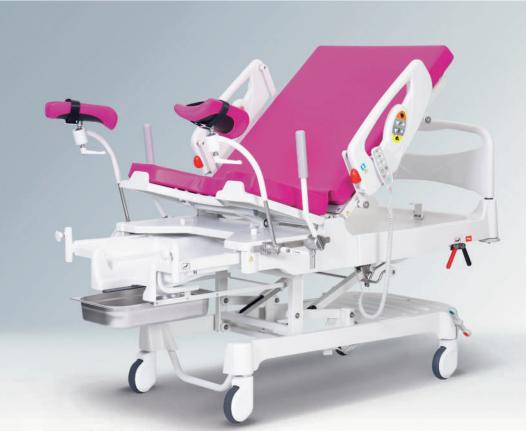

# Famed LM-01.4

## **COMFORTABLE, ROBUST AND FUNCTIONAL** MATERNITY BED WITH ELECTRICAL CONTROL

Maternity bed Famed LM-01.4 is designed for obstetrics and gynaecology wards patients, both within pre-labour, labour and puerperium period. Maternity bed can be easily transformed into a delivery chair ensuring comfortable position during labour for a future mother. The compact design favors the use of this bed in smaller rooms. Famed LM-01.4 offers continuous, reliable operation thanks to its built-in battery, which is perfect for emergency situations (several cycles).

## **EXTENSIVE ACCESSORIES**

Extensive accessories allow for adopting many labour positions and facilitate performing specialist labourrelated, proctoscopy, gynaecology and palpatory examinations. Basic equipment includes arm holders, feet support, knees support and stainless steel bowl. Accessories can be installed on universal rails. The bed is equipped with a set of mattresses secured against penetration of fluids.

Stable handrails are mounted to the backrest and can be lowered if necessary. Polyurethane pads on the hand grips prevent slipping of the hands and provide secure support during labour. All plastic and varnished elements have been made with the use of antibacterial agents in the **pSilver**™ technology.