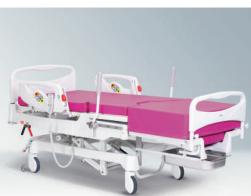

# Famed LM-01.4

## **COMFORTABLE, ROBUST AND FUNCTIONAL** MATERNITY BED WITH ELECTRICAL CONTROL

Maternity bed Famed LM-01.4 is designed for obstetrics and gynaecology wards patients, both within pre-labour, labour and puerperium period. Maternity bed can be easily transformed into a delivery chair ensuring comfortable position during labour for a future mother. The compact design favors the use of this bed in smaller rooms. Famed LM-01.4 offers continuous, reliable operation thanks to its built-in battery, which is perfect for emergency situations (several cycles).

## **CONTROL OPTIONS**

The bed can be controlled using panels in side handrails, which enable control of height, back-rest, allow for turning the lights on and off and alarm activation. Additional functionality is provided by the remote control, which in addition to height and angle adjustment back and thigh segments has also a preprogrammed position for getting down from the bed and examination position and CPR. Easy control is also ensured by foot control.