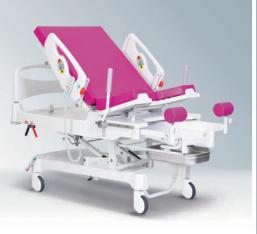

# Famed LM-01.4

## **COMFORTABLE, ROBUST AND FUNCTIONAL** MATERNITY BED WITH ELECTRICAL CONTROL

Maternity bed Famed LM-01.4 is designed for obstetrics and gynaecology wards patients, both within pre-labour, labour and puerperium period. Maternity bed can be easily transformed into a delivery chair ensuring comfortable position during labour for a future mother. The compact design favors the use of this bed in smaller rooms. Famed LM-01.4 offers continuous, reliable operation thanks to its built-in battery, which is perfect for emergency situations (several cycles).

## **EXTENSIVE ACCESSORIES**

Extensive accessories allow for adopting many labour positions and facilitate performing specialist labourrelated, proctoscopy, gynaecology and palpatory examinations. Basic equipment includes arm holders, feet support, knees support and stainless steel bowl. Accessories can be installed on universal rails. The bed is equipped with a set of mattresses secured against penetration of fluids.

Stable handrails are mounted to the backrest and can be lowered if necessary. Polyurethane pads on the hand grips prevent slipping of the hands and provide secure support during labour. All plastic and varnished elements have been made with the use of antibacterial agents in the **pSilver**™ technology.