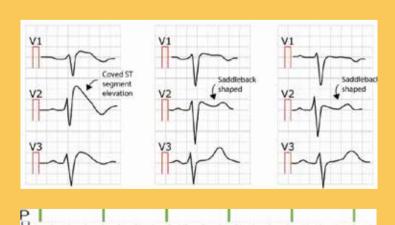

### **Brugada Syndrome Diagnosis**

The ECG patterns associated with Brugada syndrome can be effectively identified by SEMIP algorithm, which helps cardiologists make prompt treatment decision, therefore reducing the sudden death risk of patients.