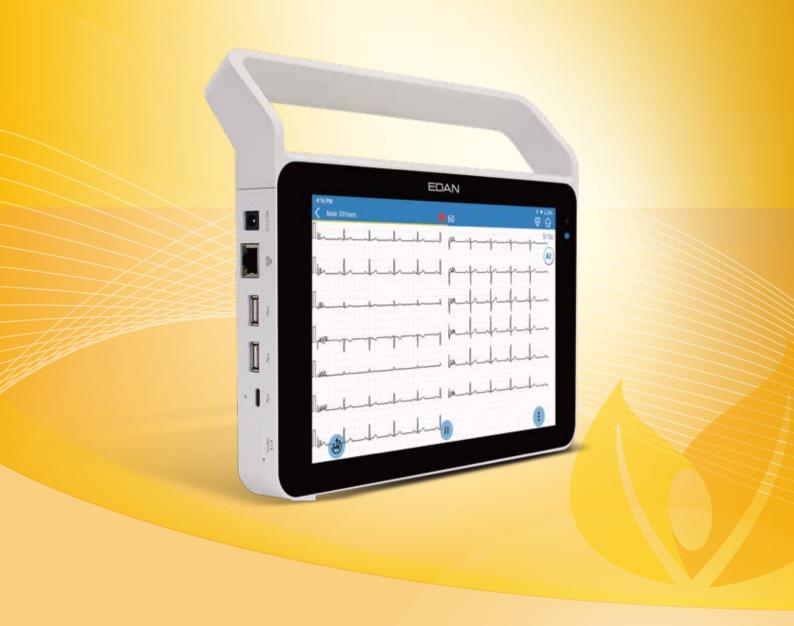

#### Electrocardiograph

iSE supports both 18-lead and 12-lead applications. Looking and functioning like a tablet, it intends to bring exceptional mobile experience and to build a seamless connection to the IT systems. It is competent to fit into mobile applications such as ambulance or first-aid, as well as modern paperless informationized hospitals.

10.1" Multi-Touch Screen

Less than 1KG

18/12-lead ECG

Precise Signal Capturing

Intelligent Sampling

Internal Storage

Fingerprint Identification

Sampling rate as high as 80 KHz. Auto detection of the pacemaker work mode. Pick up pace signals lowest from 30µs, 500µV. Separate channel for pacemaker mark.

Reports Comparison

Gesture Amplification & Measurement