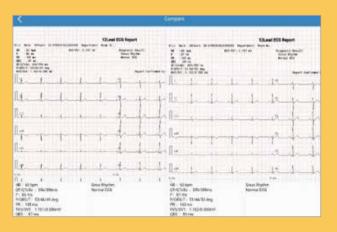

Sampling rate as high as 80 KHz. Auto detection of the pacemaker work mode. Pick up pace signals lowest from 30µs, 500µV. Separate channel for pacemaker mark.

Reports Comparison

Gesture Amplification & Measurement