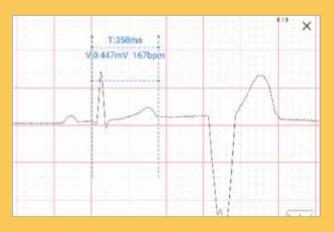

Sampling rate as high as 80 KHz. Auto detection of the pacemaker work mode. Pick up pace signals lowest from 30µs, 500µV. Separate channel for pacemaker mark.

Reports Comparison

Gesture Amplification & Measurement