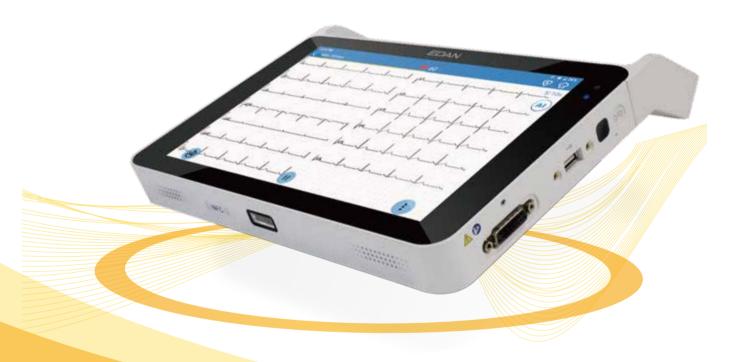

#### Electrocardiograph

iSE supports both 18-lead and 12-lead applications. Looking and functioning like a tablet, it intends to bring exceptional mobile experience and to build a seamless connection to the IT systems. It is competent to fit into mobile applications such as ambulance or first-aid, as well as modern paperless informationized hospitals.

10.1" Multi-Touch Screen

Less than 1KG

18/12-lead ECG

Precise Signal Capturing

Intelligent Sampling

Internal Storage

Fingerprint Identification