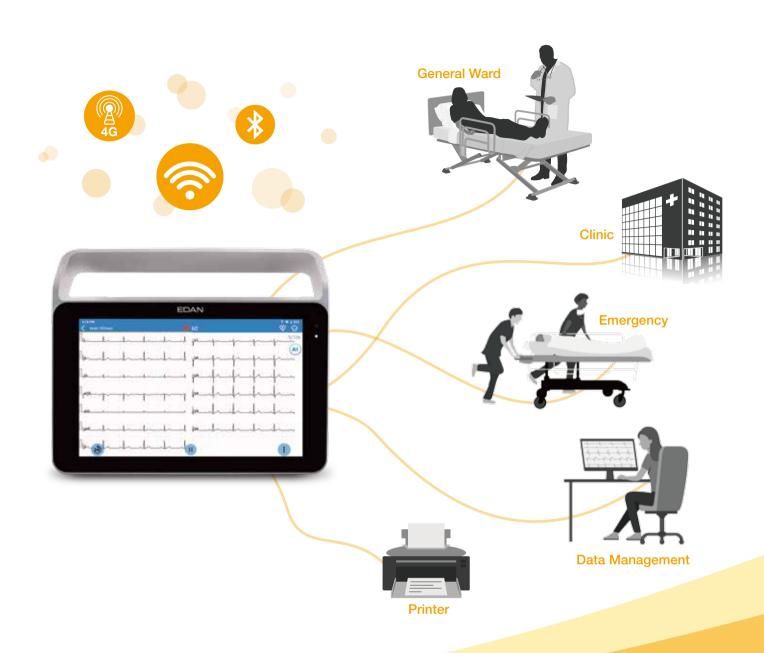

#### Electrocardiograph

iSE supports both 18-lead and 12-lead applications. Looking and functioning like a tablet, it intends to bring exceptional mobile experience and to build a seamless connection to the IT systems. It is competent to fit into mobile applications such as ambulance or first-aid, as well as modern paperless informationized hospitals.

10.1" Multi-Touch Screen

Less than 1KG

18/12-lead ECG

Precise Signal Capturing

Intelligent Sampling

Internal Storage

Fingerprint Identification