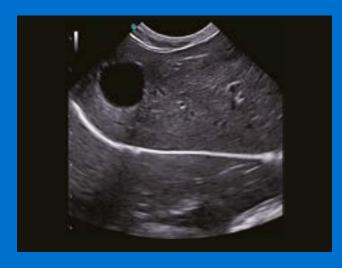

## **QUALIFIED CLINICAL PERFORMANCE**

Canine Cardiac, C Mode

Canine Bladder, B Mode

Canine Aorta, C Mode

Canine Kidney, B Mode

**Canine Liver B Mode** 

**Canine Aorta, B Mode** 