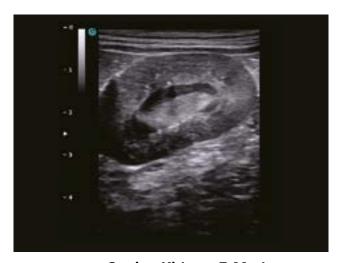

## **QUALIFIED CLINICAL PERFORMANCE**

Canine Cardiac, C Mode

Canine Bladder, B Mode

Canine Aorta, C Mode

Canine Kidney, B Mode

**Canine Liver B Mode** 

**Canine Aorta, B Mode** 