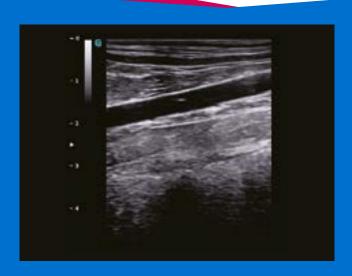

## **QUALIFIED CLINICAL PERFORMANCE**

Canine Cardiac, C Mode

Canine Bladder, B Mode

Canine Aorta, C Mode

Canine Kidney, B Mode

**Canine Liver B Mode** 

**Canine Aorta, B Mode** 