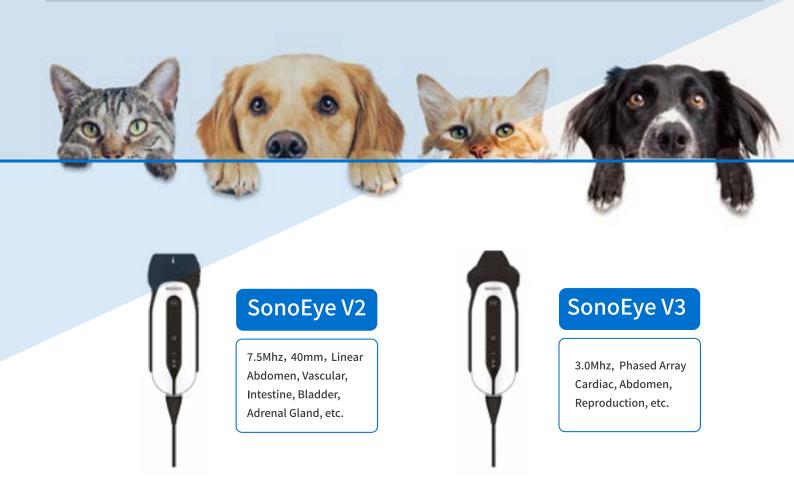

# SonoEye offers a variety of veterinarian solutions with it's specialist scanners, helping to meet your every need.