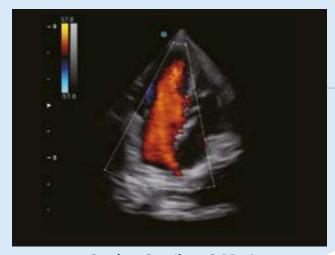

## **QUALIFIED CLINICAL PERFORMANCE**

Canine Cardiac, C Mode

Canine Bladder, B Mode

Canine Aorta, C Mode

Canine Kidney, B Mode

**Canine Liver B Mode** 

**Canine Aorta, B Mode** 