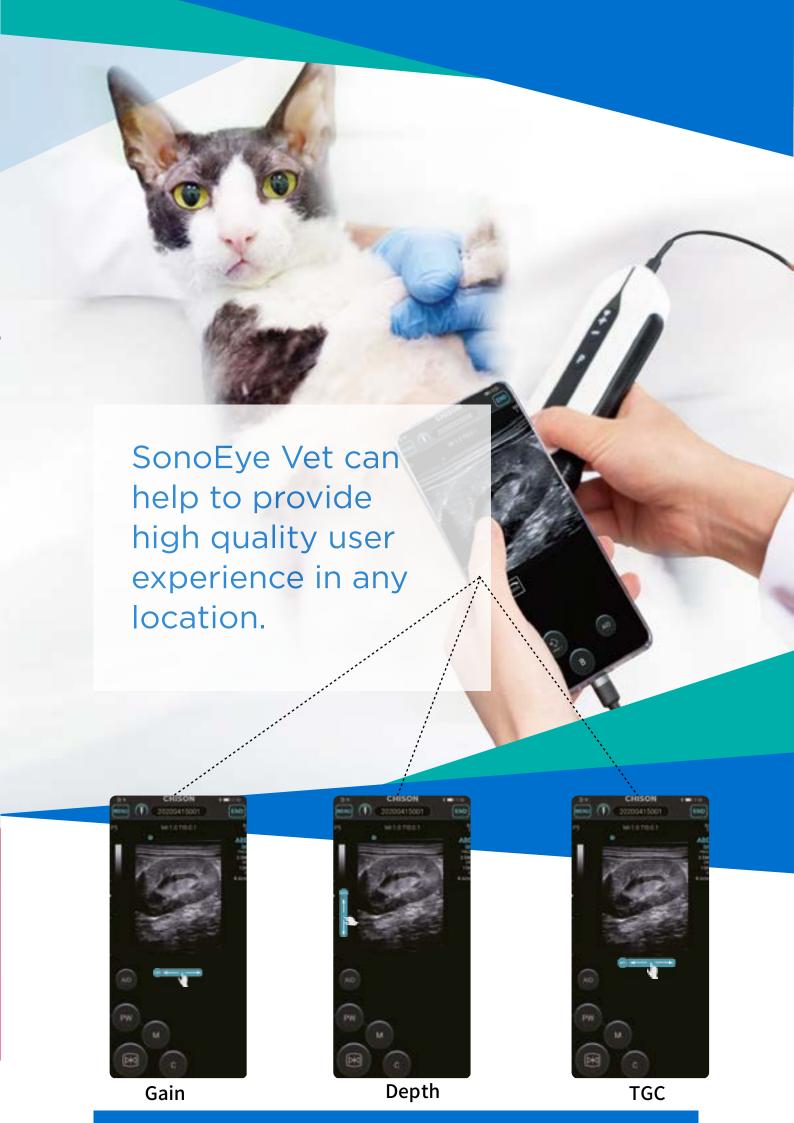

### SonoEye Vet handheld ultrasound

**○** Lightweight | **○** Waterproof | **○** Thumb-play | **※** Portable

This cost effective solution, with no additional costs, gives you access to advanced ultrasound techniques at the point of care.

The adaptable, portable, design works on any device; whether a tablet or mobile phone, making it possible for veterinarians to support animal patient to patient measurements any time, anywhere. SonoEye provides excellent scanning experience for animals of different species.

- Half the weight of a modern smartphone, SonoEye features a compact, highly integrated design that is easy to hold.
- SonoEye is waterproof and can be safely cleaned and sterilised to assist infection control.
- Cost effective solution with no additional costs.
- With simplified workflows SonoEye is easy to use on your smartphone or tablet; either IOS or Android. One touch can start and finish an ultrasound exam.
- SonoEye, integrated with the latest technology, can provide multiple solutions for the scanning of different species:
  - Feline
  - Canine
  - Ovine