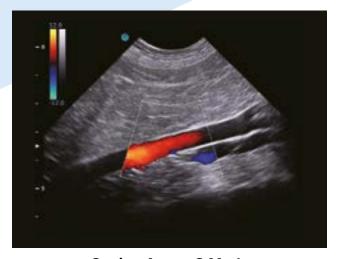

## **QUALIFIED CLINICAL PERFORMANCE**

Canine Cardiac, C Mode

Canine Bladder, B Mode

Canine Aorta, C Mode

Canine Kidney, B Mode

**Canine Liver B Mode** 

**Canine Aorta, B Mode** 