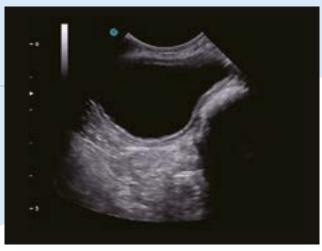

## **QUALIFIED CLINICAL PERFORMANCE**

Canine Cardiac, C Mode

Canine Bladder, B Mode

Canine Aorta, C Mode

Canine Kidney, B Mode

**Canine Liver B Mode** 

**Canine Aorta, B Mode** 