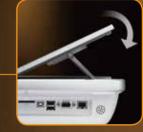

### **Streamlined Data Connectivity**

The desirable 10.1" capacitive touch screen presents a gorgeous trace view, coming along with easy operations on an on-screen toolbar with customizable hotkeys.

Foldable screen with living hinge design.