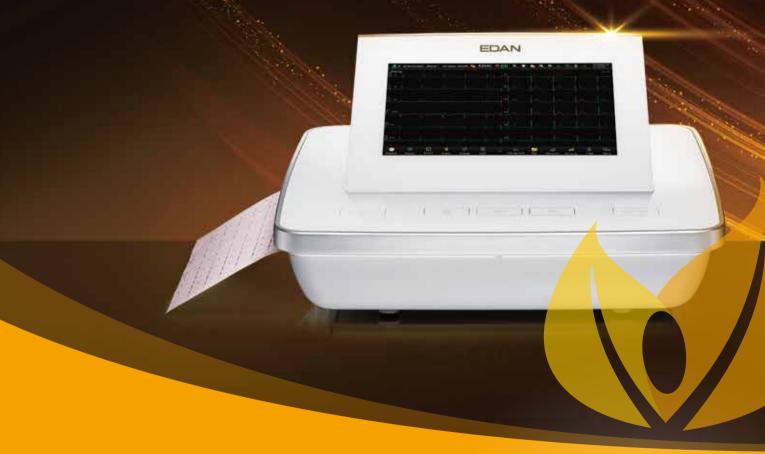

# Tailored for Advanced Cardiac Practice

SE-1202

Electrocardiograph

## Comprehensive Solutions for Cardiac Practice

SE-1202, as a next-generation ECG workstation, provides a comprehensive set of cardiac diagnosis tools, delivering cutting-edge technologies to support your clinical decisions in cardiac practice.

The desirable 10.1" capacitive touch screen presents a gorgeous trace view, coming along with easy operations on an on-screen toolbar with customizable hotkeys.

Foldable screen with living hinge design.

The waterproof capacitive keys with multi-color breathing lights enable easy cleaning and sterilization, introducing a smooth input experience to your daily practice.