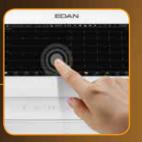

The desirable 10.1" capacitive touch screen presents a gorgeous trace view, coming along with easy operations on an on-screen toolbar with customizable hotkeys.

Foldable screen with living hinge design.

### On-screen Diagnosis

Designed as an "All-in-One" workstation, the SE-1202 allows a complete paperless workflow with all measurements and diagnosis on screen, correctly and coherently. Any waveform segments can be amplified and measured. Any report can be edited and confirmed. Any two reports can be selected and compared.