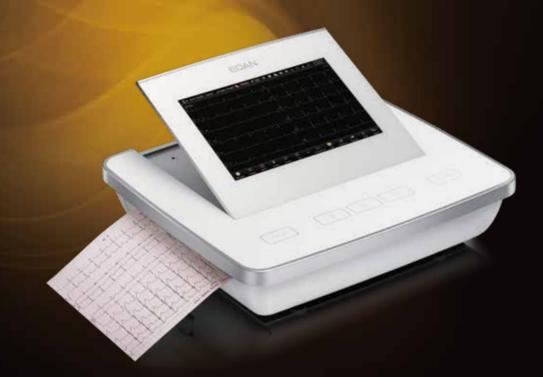

# Tailored for Advanced Cardiac Practice

SE-1202

Electrocardiograph

## Comprehensive Solutions for Cardiac Practice

SE-1202, as a next-generation ECG workstation, provides a comprehensive set of cardiac diagnosis tools, delivering cutting-edge technologies to support your clinical decisions in cardiac practice.

The desirable 10.1" capacitive touch screen presents a gorgeous trace view, coming along with easy operations on an on-screen toolbar with customizable hotkeys.

Foldable screen with living hinge design.

The waterproof capacitive keys with multi-color breathing lights enable easy cleaning and sterilization, introducing a smooth input experience to your daily practice.